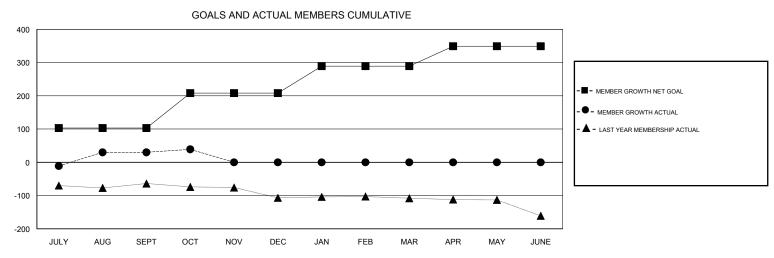

## JAYESH THAKKAR **LOCATION INDIA GMT CA** Clubs Members RESULTS FOR 2018-2019 RESULTS FOR 2018-2019 NEW CLUB GOAL NEW CLUBS DROPPED CLUBS MEMBER GROWTH NET MEMBER GROWTH DROPPED QUARTER QUARTER GOAL ACTUAL MEMBERS ACTUAL (including transfers) 2 0 103 89 47 JULY/AUG/SEPT JULY/AUG/SEPT